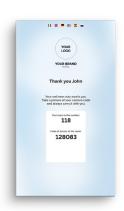

#### **Features:**

- · 21-inch touch screen display
- Electronic payment device
- Identity document scanner
- Integrated room card dispenser
- Fiscal or courtesy receipt output
- QR code reader

Self Check-in process