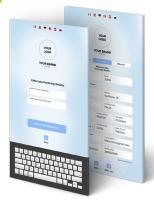

#### **Features:**

- · 21-inch touch screen display
- Electronic payment device
- Identity document scanner
- Integrated room card dispenser
- Fiscal or courtesy receipt output
- QR code reader

Self Check-in process

Simple instruction set

User friendly interface

Fast

Automated process

Client-Server-System

Real-Time Availability

Multilingual

Intuitive