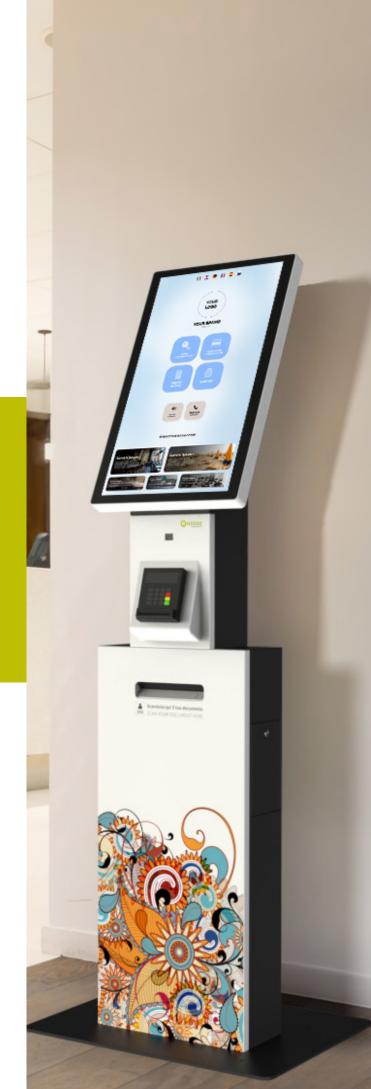

# 21.5" Modular Kiosk

Designed to optimize self-service check-in and check-out management, BACH operates as support for the classic reception and additionally allows 24/7 staff-less operation.

The guests benefit from no/or at least reduced waiting time and unlimited service hours. BACH kiosk, provides your guests the freedom to enter any time, ensuring privacy and security. The BACH kiosk is extremely versatile and is ready to use after a simple installation. It comes with its elegant and contemporary design, offering an effective solution while also prioritizing resource efficiency.

#### **Features:**

- · 21-inch touch screen display
- Electronic payment device
- Identity document scanner
- Integrated room card dispenser
- Fiscal or courtesy receipt output
- QR code reader

Self Check-in process