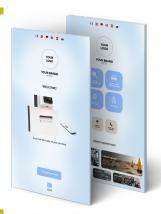

#### **Features:**

- · 21-inch touch screen display
- Electronic payment device
- Identity document scanner
- Integrated room card dispenser
- Fiscal or courtesy receipt output
- QR code reader

Self Check-in process

Simple instruction set

User friendly interface

Fast

Automated process

Client-Server-System

Real-Time Availability

Multilingual

Intuitive