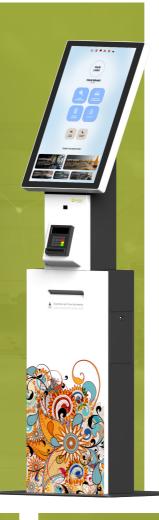

#### **DISPENSER KIOSK**

The Dispenser Kiosk enables a fully digital hotel check-in via mobile or web, generating a QR code for guest identification. With a 15.6" full-HD touch screen, it automatically dispenses room cards upon scanning. Its slim, modern design fits on a desk or sideboard, with a pole option available.