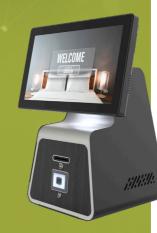

#### **MODULAR KIOSK**

The Modular Kiosk with a 15.6" full-HD touch panel supports wall, desk, or pole installation for seamless hotel checkin, payment, and keyless door access (PIN-code). The ID-Scanner Pole option adds an ID scanner, key-card dispenser, and printer (Italy fiscal option available).