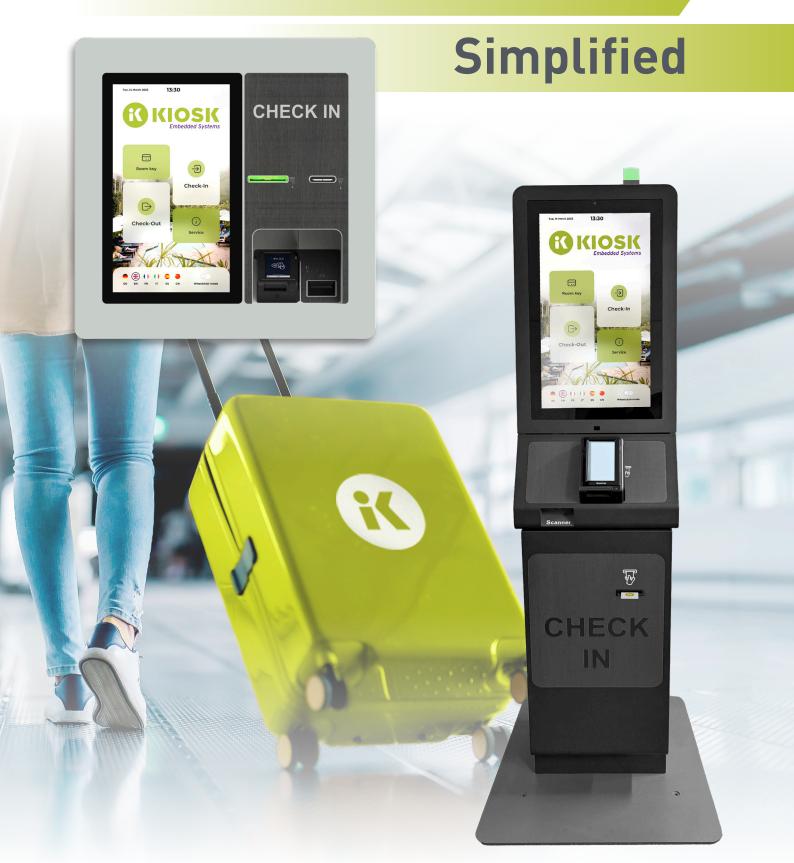

### STELLAR TK-2100 Series

is a modular kiosk that can adopt to the specific environment to reinforce the branding or identity of the hotel. Specially designed for various self-service applications, this kiosk can be equipped with multiple transaction components providing versatile performance.