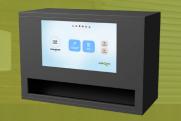

#### **DISPENSER KIOSK**

The Dispenser Kiosk enables a fully digital hotel check-in via mobile or web, generating a QR code for guest identification. With a 15.6" full-HD touch screen, it automatically dispenses room cards upon scanning. Its slim, modern design fits on a desk or sideboard, with a pole option available.