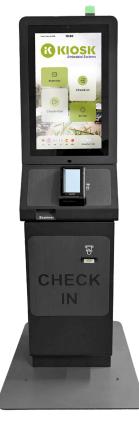

#### **BACH KIOSK**

The BACH HOTEL 21.5" Modular Kiosk offers 24/7 self-service check-in/out, reducing wait times while ensuring privacy and efficiency. With a 21.5" touch display, payment integration, ID scanner, room card dispenser, and QR code reader, it delivers a seamless, fully automated reception experience.