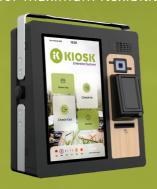

#### **BACH KIOSK**

The BACH HOTEL 21.5" Modular Kiosk offers 24/7 self-service check-in/out, reducing wait times while ensuring privacy and efficiency. With a 21.5" touch display, payment integration, ID scanner, room card dispenser, and QR code reader, it delivers a seamless, fully automated reception experience.