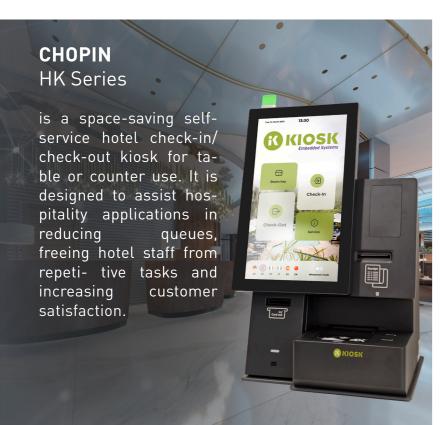

## **WALLMOUNT**Design with a value

With this kiosk designed for outdoor use, your hotel guests are given the option of 24/7 check-in at any time of the day or night. Not only does this save you a great deal of effort and staff deployment, but your guests are also flexible and do not have to comply with queues or opening hours.