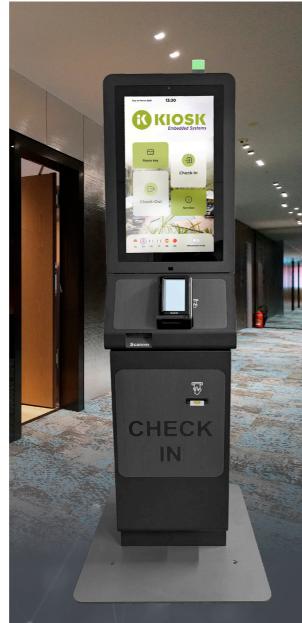

#### **BACH KIOSK**

The BACH HOTEL 21.5" Modular Kiosk offers 24/7 self-service check-in/out, reducing wait times while ensuring privacy and efficiency. With a 21.5" touch display, payment integration, ID scanner, room card dispenser, and QR code reader, it delivers a seamless, fully automated reception experience.